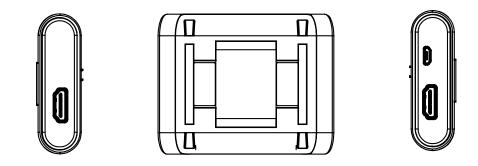

## SPECIFICATIONS

InVue LIVE TV SENSOR (DBD704-B):









## **TV MANAGER**

| ORDER CODE | DESCRIPTION                        |
|------------|------------------------------------|
| DBD704-B   | InVue LIVE TV SENSOR               |
| DBD704-00  | LIVE TV Sensor (902 MHz -928 MHz)  |
| DBD704-01  | LIVE TV Sensor (855 MHz - 881 MHz) |
| DBD704-06  | LIVE TV Sensor (AS 923 MHz)        |
| DBD705-00  | LIVE TV Sensor Interface Cables    |

## LIVE NETWORK

| ORDER CODE | DESCRIPTION                                                                                                                                                                   | NOTES        |
|------------|-------------------------------------------------------------------------------------------------------------------------------------------------------------------------------