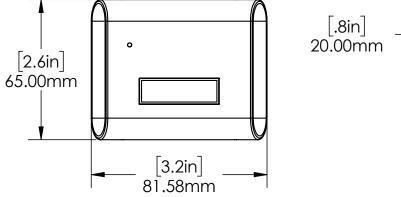

## SPECIFICATIONS

InVue LIVE TV SENSOR (DBD704-B):









## **TV MANAGER**

| ORDER CODE | DESCRIPTION                        |
|------------|------------------------------------|
| DBD704-B   | InVue LIVE TV SENSOR               |
| DBD704-00  | LIVE TV Sensor (902 MHz -928 MHz)  |
| DBD704-01  | LIVE TV Sensor (855 MHz - 881 MHz) |
| DBD704-06  | LIVE TV Sensor (AS 923 MHz)        |
| DBD705-00  | LIVE TV Sensor Interface Cables    |

## LIVE NETWORK

| ORDER CODE | DESCRIPTION                                                                                                                                                                   | NOTES        |
|------------|---------------------------------------------------------------------------------------------------------------------------------------------------------------------------