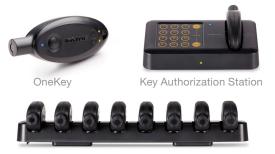

## **ONEKEY, KAS & CHARGING STATION**

InVue's infrared technology enables OneKEY to transfer power and data to a wide range of security products, preventing theft and delivering actionable insights. Use the KAS programing station to assign associates a unique code with 12-hour time-out functionality and charge up to 10 keys simultaneously to eliminate downtime.

**OneKEY Charging Station** 