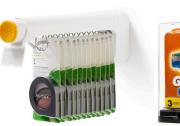

## **ONEKEY, KAS & CHARGING STATION**

InVue's infrared technology enables OneKEY to transfer power and data to a wide range of security products, preventing theft and delivering actionable insights. Use the KAS programing station to assign associates a unique code with 12-hour time-out functionality and charge up to 10 keys simultaneously to eliminate downtime.

**OneKEY Charging Station** 