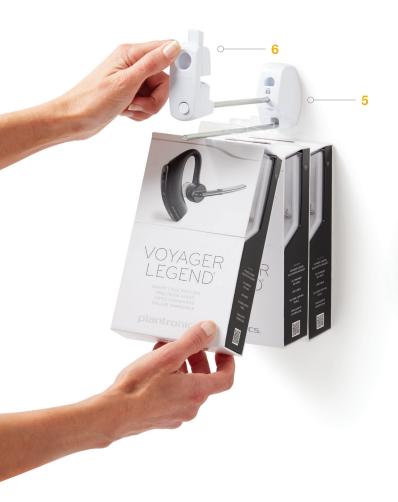

## **FEATURES AND BENEFITS**

- OneKEY compatibility for fast access to merchandise to better serve the consumer
- 2 IR locking system provides superior security versus traditional magnetic or mechanical locks
- 3 OneKEY times out after 12 hours, making a lost or stolen key useless
- **4** Engineered external body provides increased strength and enhanced resistance to attacks
- 5 Locking Hook base is engineered to lock and unlock easily for quick plan-o-gram updates
- 6 Integrated lock with swivel design allows for easy access to load and unload merchandise
- 7 Compatible with Fastbak system for an easy fit with a variety of slatwall features