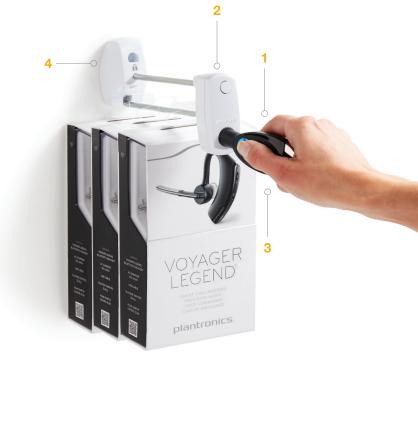

## **FEATURES AND BENEFITS**

- OneKEY compatibility for fast access to merchandise to better serve the consumer
- 2 IR locking system provides superior security versus traditional magnetic or mechanical locks
- 3 OneKEY times out after 12 hours, making a lost or stolen key useless
- **4** Engineered external body provides increased strength and enhanced resistance to attacks
- 5 Locking Hook base is engineered to lock and unlock easily for quick plan-o-gram updates
- 6 Integrated lock with swivel design allows for easy access to load and unload merchandise
- 7 Compatible with Fastbak system for an easy fit with a variety of slatwall features