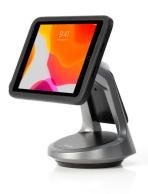

#### CT80 & CT150

Portable all-in-one kiosk and tablet solution with flexible charging options, rapid mobility and lock-down support.