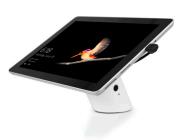

#### CT80 & CT150

Portable all-in-one kiosk and tablet solution with flexible charging options, rapid mobility and lock-down support.