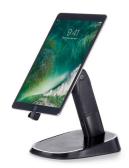

#### CT101

Rugged all-metal, universal tablet stand delivers power, security and mobility - ideal for highspeed, high-traffic environments.