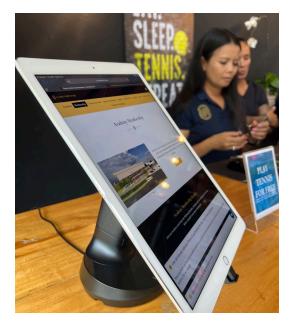

### **INVUE SOLUTION**

We provided the NE150, InVue's compact mPOS solution. SiamSportsPro now has no issue with devices remaining charged and the screen is easily visible due to the stand's tilting capability. Additionally, because of the stand's magnetic key locking function, staff have no fear of someone walking away with a tablet.

After mounting an iPad pro on the InVue mount, we were able to very easily display our classes and prices, and it also solved our issue with the staff remembering to charge the devices as well. The magnetic key is a very nice touch, it allows us to leave the iPad unattended for self-service without the worry of someone picking it up and taking it away.