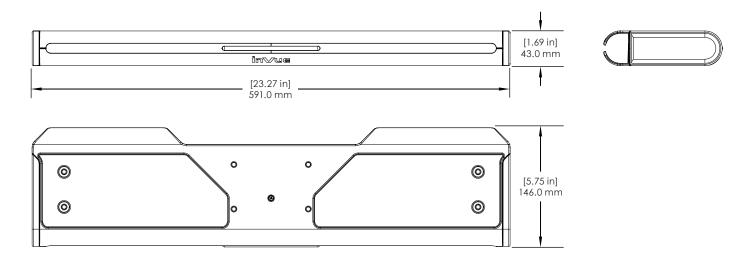

## SPECIFICATIONS

ZONE DETECTION - WIRED SENSOR UNIT - AC/PoE (RZD101), AC ONLY (RZD102) & PoE ONLY (RZD103):

UNIVERSAL TOP OF RACK BRACKET (RZD202):