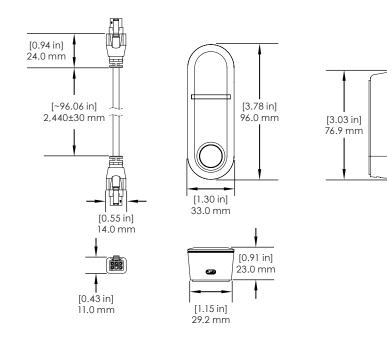

## SPECIFICATIONS

ZONE DETECTION - WIRED SENSOR UNIT - AC/PoE (RZD101), AC ONLY (RZD102) & PoE ONLY (RZD103):



UNIVERSAL TOP OF RACK BRACKET (RZD202):





## SPECIFICATIONS

UNI-STRUT BRACKET (RZD201):



ACCESS CONTROL POINT W/ LED & SPEAKER (RZD302):





## **PRODUCT ORDERING**

| ORDER CODE     | DESCRIPTION                              | NOTES                         |
|----------------|------------------------------------------|-------------------------------|
| ZONE DETECTIO  | N UNITS                                  |                               |
| RZD101         | WIRED SENSOR UNIT (AC & PoE)             |                               |
| RZD102         | WIRED SENSOR UNIT (AC ONLY)              |                               |
| RZD103         | WIRED SENSOR UNIT (PoE ONLY)             |                               |
| TOP OF RACK BR | ACKETS                                   |                               |
| RZD202         | UNIVERSAL TOP OF RACK BRACKET            | INCLUDES MAGNET & SCREW MOUNT |
| RZD203         |