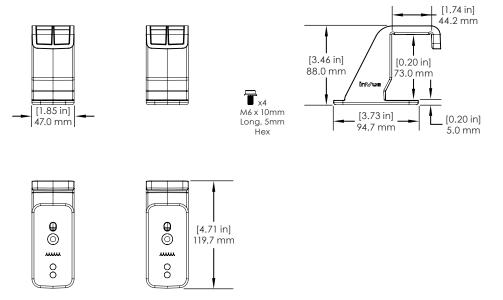

## SPECIFICATIONS

UNI-STRUT BRACKET (RZD201):

ACCESS CONTROL POINT W/ LED & SPEAKER (RZD302):