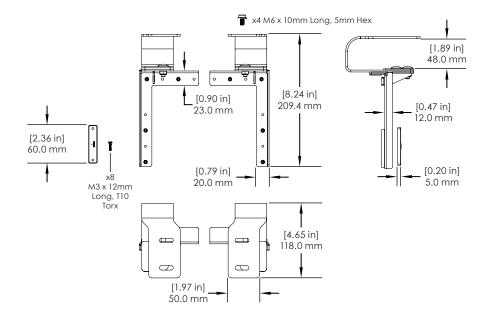

## SPECIFICATIONS

UNI-STRUT BRACKET (RZD201):

ACCESS CONTROL POINT W/ LED & SPEAKER (RZD302):