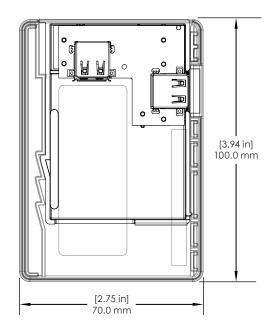

## **SPECIFICATIONS**

SECURE SLEEVE - CF CARD (DDS101):

SECURE SLEEVE - SD CARD (DDS201):

## **SPECIFICATIONS**

SECURE SLEEVE - USB (DDS301):

## **PRODUCT ORDERING**

| ORDER CODE    | DESCRIPTION             | NOTES                                                                        |
|---------------|-------------------------|------------------------------------------------------------------------------|
| Secure Sleeve |                         |                                                                              |
| DDS101        | SECURE SLEEVE - CF CARD | Fits Standard CF cards; 36.4mm wide x 42.8mm long x 3.3mm high               |
| DDS201        | SECURE SLEEVE - SD CARD | Fits Standard SD cards; 24mm wide x 32mm long x 2.1mm high                   |
| DDS301        | SECURE SLEEVE - USB     | Fits USB Drives with Maximum Dimensions of 30mm wide x 54mm long x 11mm high |