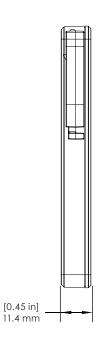

## **SPECIFICATIONS**

SECURE SLEEVE - CF CARD (DDS101):

SECURE SLEEVE - SD CARD (DDS201):