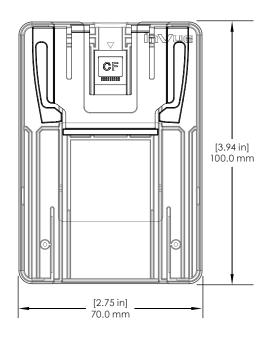

## **SPECIFICATIONS**

SECURE SLEEVE - CF CARD (DDS101):

SECURE SLEEVE - SD CARD (DDS201):

## **PRODUCT ORDERING**

| ORDER CODE    | DESCRIPTION             | NOTES                                                                        |
|---------------|-------------------------|------------------------------------------------------------------------------|
| Secure Sleeve |                         |                                                                              |
| DDS101        | SECURE SLEEVE - CF CARD | Fits Standard CF cards; 36.4mm wide x 42.8mm long x 3.3mm high               |
| DDS201        | SECURE SLEEVE - SD CARD | Fits Standard SD cards; 24mm wide x 32mm long x 2.1mm high                   |
| DDS301        | SECURE SLEEVE - USB     | Fits USB Drives with Maximum Dimensions of 30mm wide x 54mm long x 11mm high |