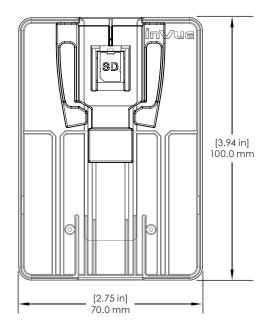

## **SPECIFICATIONS**

SECURE SLEEVE - CF CARD (DDS101):

SECURE SLEEVE - SD CARD (DDS201):

## **PRODUCT ORDERING**

| ORDER CODE    | DESCRIPTION             | NOTES                                                                        |
|---------------|-------------------------|------------------------------------------------------------------------------|
| Secure Sleeve |                         |                                                                              |
| DDS101        | SECURE SLEEVE - CF CARD | Fits Standard CF cards; 36.4mm wide x 42.8mm long x 3.3mm high               |
| DDS201        | SECURE SLEEVE - SD CARD | Fits Standard SD cards; 24mm wide x 32mm long x 2.1mm high                   |
| DDS301        | SECURE SLEEVE - USB     | Fits USB Drives with Maximum Dimensions of 30mm wide x 54mm long x 11mm high |