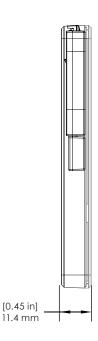

## **SPECIFICATIONS**

SECURE SLEEVE - CF CARD (DDS101):

SECURE SLEEVE - SD CARD (DDS201):